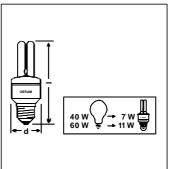

## Page 1

Reference: DULUX EL LL 7 W/41-827 E 27 Rated wattage [W]: Supply voltage [V/Hz]: 220-240/50-60 Current Effective value [mA]: 70 Light colour: **LUMILUX INTERNA®** Colour rendering group [ - ]: 1 B Luminous flux [lm]: 400 Diameter d [mm]: 45 Length I [mm]: 129±3 Weight [g]: 70 Base: F27 Standard pack [pcs]: